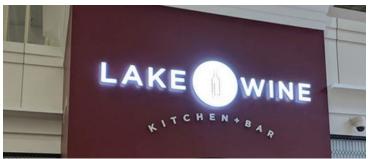

## **FACE LIT**

Our durable and attractive fabricated stainless steel channel letters with illuminated acrylic faces make a dramatic statement and provide outstanding low-light visibility. Get the exact combination of daylight and nighttime colors you want with a broad selection of translucent acrylic in letter heights from 6" to 36". The stainless steel return provides a sophisticated look and depth. Choose from polycarbonate or stainless steel backing with the brilliance of integrated LEDs included as part of this letter package.