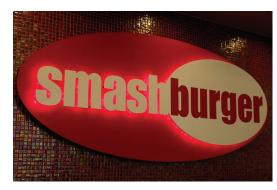

## **HALO LIT**

Combine the premium look of our fabricated stainless steel letters with the sophisticated visibility of diffused halo lighting. Produced in a wide range of sizes from 6" to 36"high, in multiple rich stainless finish options, all lit with one of five LED colors. Halo Lit fabricated letters are produced with a removable can to allow for servicing of LEDs. Alloy 304 is the standard stainless alloy, offering excellent resistance to corrosion. Alloy 316 and Titanium are also available and recommended for more harsh environments, such as coastal areas