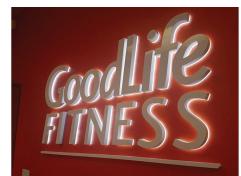

## **FACE LIT**

Our durable and attractive fabricated stainless steel channel letters with illuminated acrylic faces make a dramatic statement and provide outstanding low-light visibility. Get the exact combination of daylight and nighttime colors you want with a broad selection of translucent acrylic in letter heights from 6" to 36". The stainless steel return provides a sophisticated look and depth. Choose from polycarbonate or stainless steel backing with the brilliance of integrated LEDs included as part of this letter package.