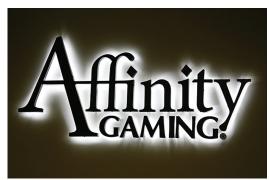

## **HALO LIT**

Combine the premium look of our fabricated stainless steel letters with the sophisticated visibility of diffused halo lighting. Produced in a wide range of sizes from 6" to 36"high, in multiple rich stainless finish options, all lit with one of five LED colors. Halo Lit fabricated letters are produced with a removable can to allow for servicing of LEDs. Alloy 304 is the standard stainless alloy, offering excellent resistance to corrosion. Alloy 316 and Titanium are also available and recommended for more harsh environments, such as coastal areas