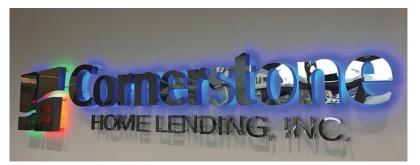

## **HALO LIT**

Combine the premium look of our fabricated stainless steel letters with the sophisticated visibility of diffused halo lighting. Produced in a wide range of sizes from 6" to 36"high, in multiple rich stainless finish options, all lit with one of five LED colors. Halo Lit fabricated letters are produced with a removable can to allow for servicing of LEDs. Alloy 304 is the standard stainless alloy, offering excellent resistance to corrosion. Alloy 316 and Titanium are also available and recommended for more harsh environments, such as coastal areas