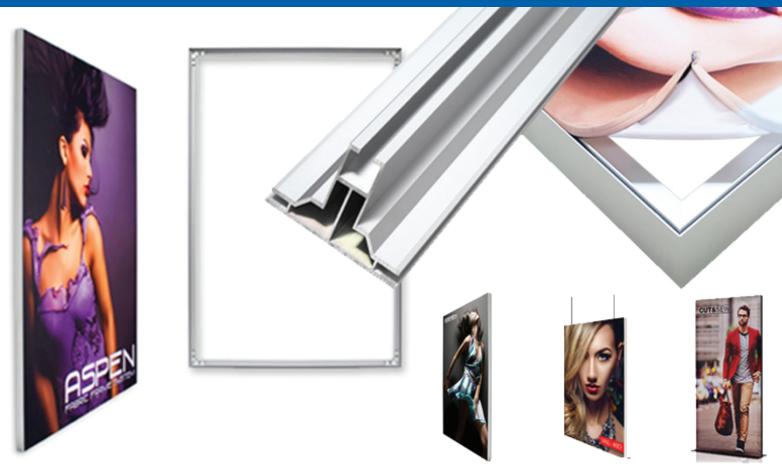

# **SEG FABRIC BANNER FRAMES**

### PRODUCT DESCRIPTION

Silicone Edge Graphics (SEG) is a custom fabric printed graphic with a silicone gasket sewn into the perimeter and fitted to an aluminum frame. Frames can be made to hang, free-stand, or mount onto a wall. We offer a variety of frame profiles and sizes via our **Resort Extrusions Line.** Custom sizes available.

### **MATERIALS**

» Fabric

#### **SIZES**

Various Available