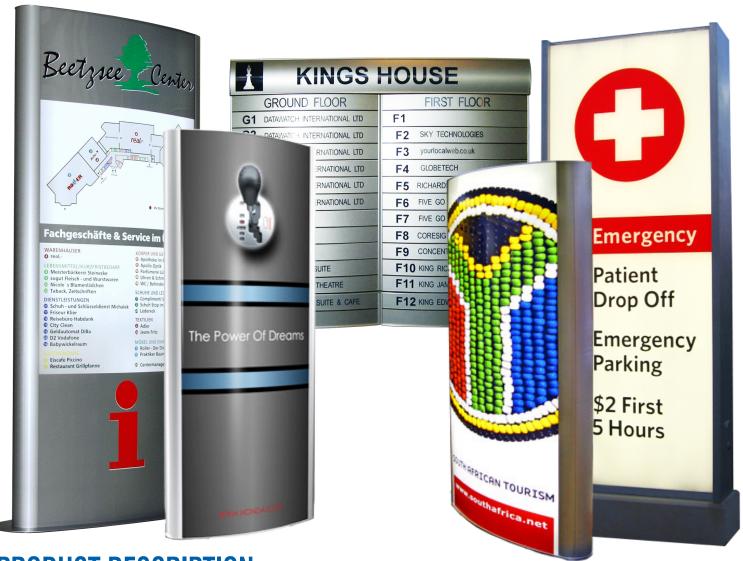

## PRODUCT DESCRIPTION

Communicate your message more clearly. Illuminated signs are a great way to create an impact both indoors and outdoors. Illuminated wayfinding signs are convex, double sided signs that can be illuminated with the addition of interior LED lighting. This system comes in a wide array of sign types: wall frames, projecting signs, suspended signs, pylons, and post signs – all can be internally lit to help you stand out and get noticed.

## **SIGN TYPES**

- » Wall Frames
- » Projecting Signs
- » Suspended Signs
- » Pylons
- » Post Signs