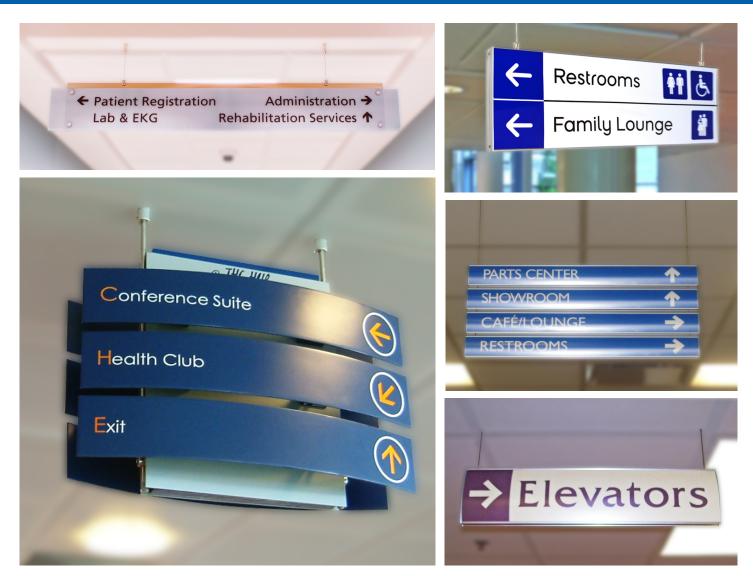

## **PRODUCT DESCRIPTION**

Get maximum exposure with suspended wayfinding signs! Suspended signs provide a great solution for wayfinding signage and have been used in large venues for many years. No matter the size, providing your patrons with highly visible forms of wayfinding signs with suspended sign systems is a great way to provide navigation information. Show the way to any restroom, room or office with our custom hanging ceiling signs